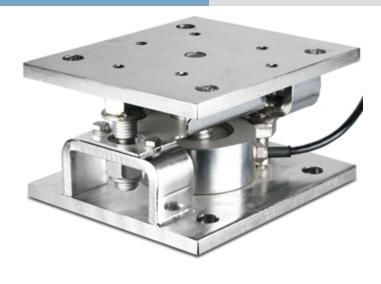

## ASSEMBLY KITS FOR COMPRESSION LOAD CELLS

Assembly kits for CP compression cells: stainless steel accessories designed for weighing silos, tanks, hoppers. It is advisable to install the weighing system using just the accessory without the cell.

## MAIN FEATURES

- EXECUTION IN AISI304 STAINLESS STEEL
- GREAT RESISTANCE TO LATERAL FORCES
- BOLTS FOR MAINTAINING THE RAISED POSITION, FOR EASY INSTALLMENT AND/OR SUBSTITUTION OF THE LOAD CELL
- SELF-CENTERING CONNECTION SEGMENT BETWEEN LOWER AND UPPER PLATES.
- The KCPN kit is designed for allowing the correct functioning of the cells and for obtaining the requested weighing accuracy, but does not give protection to the cell and neither to the structure.