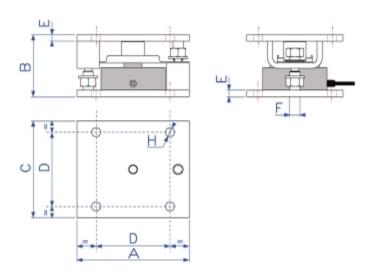

## DETAIL 1

| Code    | Dimensions in mm |     |     |     |    |     |     |
|---------|------------------|-----|-----|-----|----|-----|-----|
|         | А                | В   | С   | D   | Е  | F   | Н   |
| KCPN10  | 175              | 96  | 150 | 115 | 10 | M16 | ø14 |
| KCPN15  | 175              | 96  | 150 | 115 | 10 | M16 | ø14 |
| KCPN30  | 230              | 118 | 200 | 160 | 10 | M20 | ø17 |
| KCPN100 | 320              | 154 | 320 | 250 | 15 | M30 | ø23 |