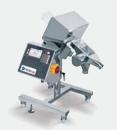

# metal detector

MDF11

#### metal detector

MDF11

#### MDF11

0,6 Mpa 230V 50/60Hz single phase

200 W

Adjustable

Stainless Steel IP54

from 5°C up to +40°C non-condensing (closed)

Conformity with CE regulations and with international standards for Electrical Safety and Electromagnetic Compatibility