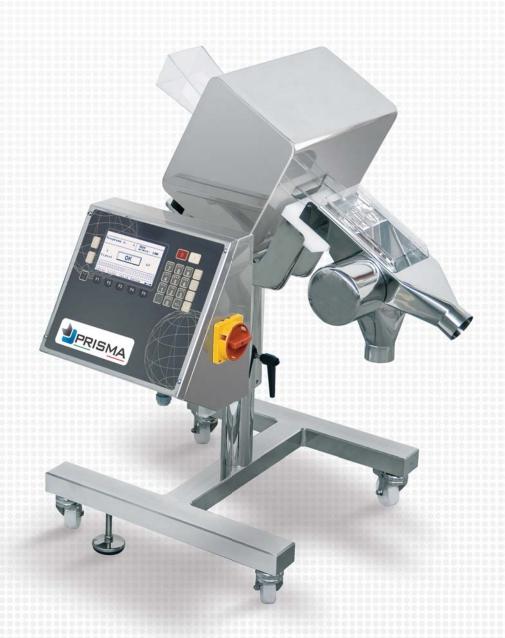

# metal detector

MDF11

#### metal detector

MDF11

#### Equipment

- Digital electronics with alphanumeric graphic display
- 3 levels password access protection
- Principle of operation: digital with bidimensional image
- Working multifrequency
- 100 storable product programs
- One RS232 C serial port
- Phase adjustment function
- Function and process alarm output
- High immunity to environmental interferences
- Fail-safe mode
- Wheels
- Very high sensibility to all magnetic and not magnetic metals, stainless included

- High productive flow
- Accurate ejection of the contaminated product
- Total printouts
- Automatic balancing
- Self-check function
- OK pcs. and rejects totalizer
- Report archive
- Date/Time function
- Automatic product compensation (Tracking)
- In conformity with ISO FDA HACCP GMP
- In conformity with Pharmaceutical Metal Detection Systems regulations
- $\bullet$  Production data management in conformity with the standards in force

### **Technical Specifications**

Pneumatic supply
Power supply

Power consumption

Tilt angle

Mirror finishing of metal parts

Climatic environment

Regulations

#### MDF11

0,6 Mpa 230V 50/60Hz single phase

200 W

Adjustable

Stainless Steel IP54

from 5°C up to +40°C non-condensing (closed)

Conformity with CE regulations and with international standards for Electrical Safety and Electromagnetic Compatibility