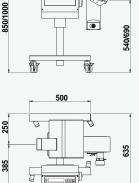

### **Technical Specifications**

Pneumatic supply
Power supply

Power consumption

Tilt angle

Mirror finishing of metal parts

Climatic environment

Regulations

#### MDF11

0,6 Mpa 230V 50/60Hz single phase

200 W

Adjustable

Stainless Steel IP54

from 5°C up to +40°C non-condensing (closed)

Conformity with CE regulations and with international standards for Electrical Safety and Electromagnetic Compatibility

670

Products passage
95 x 22
95 x 32

( (

The manufacturer reserves the right to change the product specifications without notice. The image and the drawing are indicative of one of the possible configurations of the machine.