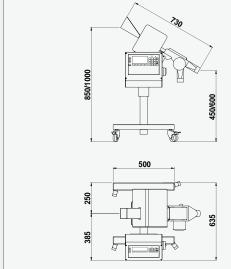

### **Technical Specifications**

Pneumatic supply
Power supply

Power consumption

Tilt angle

Mirror finishing of metal parts

Climatic environment

Regulations

#### MDF11

0,6 Mpa 230V 50/60Hz single phase

200 W

Adjustable

Stainless Steel IP54

from 5°C up to +40°C non-condensing (closed)

Conformity with CE regulations and with international standards for Electrical Safety and Electromagnetic Compatibility

670

Products passage
95 x 22
95 x 32

( (

The manufacturer reserves the right to change the product specifications without notice. The image and the drawing are indicative of one of the possible configurations of the machine.