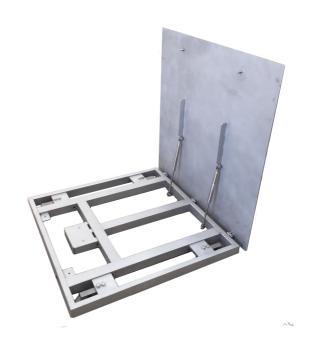

#### Stainless Steel Floor Scale

The GLP is a below ground pit mounted stainless steel scale that is designed and manufactured by MWS.

The GLP's main feature is a gas strut assisted top deck making routine cleansing in high risk areas easier. It also provides safer loading by operators due to being flush with the existing floor structure.

The GLP is fitted with IP69K load cells and junction box as standard, guaranteeing that the GLP is a truly waterproof floor scale even when washed down with a high pressure / high temperature jet wash.

#### **Features**

- Much improved production area hygiene with lift up plate
- Decreased risk of bug traps
- IP69K Load Cells & Junction Box
- Hygienic bead blast finish
- 304 stainless steel materials
- Lifetime warranty on the structural integrity