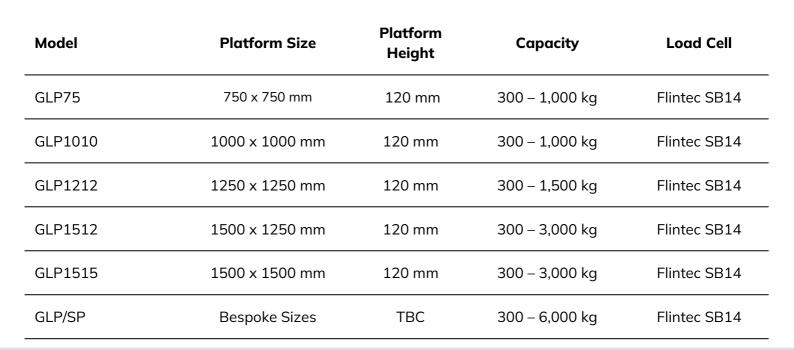

e.

The GLP is fitted with IP69K load cells and junction box as standard, guaranteeing that the GLP is a truly waterproof floor scale even when washed down with a high pressure / high temperature jet wash.



## **Application**

- IBC / Pallet Weighing
- Hazardous Area Weighing

#### **Features**

- Much improved production area hygiene with lift up plate
- Decreased risk of bug traps
- IP69K Load Cells & Junction Box
- Hygienic bead blast finish
- 304 stainless steel materials
- Lifetime warranty on the structural integrity

## **Options**

- ATEX Load Cells & IS Junction Box
- Trade Approval to 3000d or 6000d (3000kg)
- Custom Sizes for pre-existing pits
- 316L Stainless Steel

#### **Standard Features**











### **Optional Extras**

























# **Specifications**