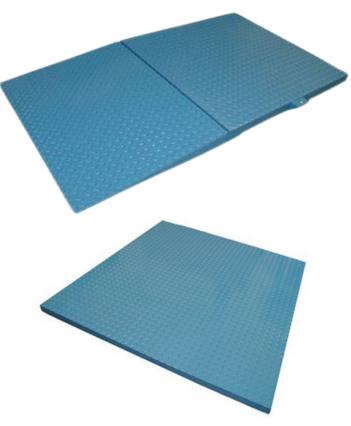

### Mild Steel Platform Scale

The <u>LCP is floor scale</u> is manufactured in mild steel and finished with a tough epoxy powder coat, rather than painted which will eventually flake.

MWS platforms are manufactured using a durbar top plate, with a no cost option of plain steel.

Other options that complement the LCP range are extra loading ramps, bespoke sizes and OEM fixing points for clients wishing to mount their products onto the platforms.

With any platform manufactured by MWS there are a number of options and sizes available as standard. However, we are also able to manufacture one offs and bespoke systems to suit exact client specifications.