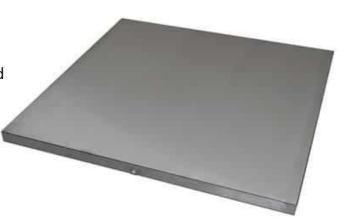

#### Stainless Floor Scales

The LPS is a family of platforms that cover a range of stainless steel floor scales for use in food, pharmaceutical and chemical environments. The LPS range is available in a combination of sizes and capacities suitable for a majority of applications.

MWS manufactures these products to order so they can be designed with specific applications in mind. The LPS range has been incorporated into vessels, special models including integrated gutters for chemical run-offs, and scales for use in extreme temperature areas, nuclear waste processing industries, plus many more applications.

# **Specifications**

| Model   | Size           | Height | Capacity      | Load Cell   |
|---------|----------------|--------|---------------|-------------|
| LPS60   | 600 x 600 mm   | 75 mm  | 300 – 600 kg  | Flintec SLB |
| LPS75   | 750 x 750 mm   | 75 mm  | 300 – 600 kg  | Flintec SLB |
| LPS80   | 800 x 800 mm   | 75 mm  | 300 – 600 kg  | Flintec SLB |
| LPS1010 | 1000 x 1000 mm | 75 mm  | 300 – 1000 kg | Flintec SLB |
| LPS1210 | 1250 x 1000 mm | 75 mm  | 300 – 2000 kg | Flintec SLB |
| LPS1212 | 1250 x 1250 mm | 75 mm  | 300 – 3000 kg | Flintec SLB |
| LPS1512 | 1500 x 1250 mm | 75 mm  | 300 – 3000 kg | Flintec SLB |
| LPS1515 | 1500 x 1500 mm | 75 mm  | 300 – 3000 kg | Flintec SLB |
| LPS1812 | 1800 x 1250 mm | 75 mm  | 300 – 3000 kg | Flintec SLB |
| LPS2015 | 2000 x 1500 mm | 85 mm  | 300 – 3000 kg | Flintec SLB |