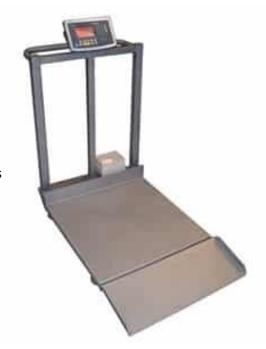

#### Mobile Scale

Designed and manufactured by MWS Ltd in Leicester, the MBD is a four load cell compact mobile scale with rear stand for a variety of terminals and battery brackets.

The scale features a low profile weighing deck and fixed wheels for easier handling and moving around site, as well as safer loading by operators.

The MBD is manufactured in 304 grade stainless steel (316L available upon request) and is suitable for use in areas where there is an abundance of moisture or powders.

#### Construction

- Material: 304, Optional 316 Stainless Steel
- Finish: Bead Blast / Electro Polish / Mechanical Polish
- Load Cells: 4 x IP68 Shear Beam
- Size: Load Height = 65 mm / Load Size = 750 x 750 mm
- Capacity: 100kg 600kg