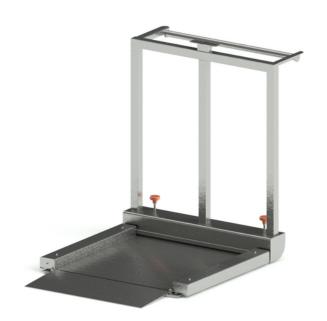

#### Mobile Scale

The MBW is a mobile weighing scale designed to weigh loads up to 300kg and consists of a foldaway ramp making loading drums or barrels easy. MWS designs and manufactures the MBW in Leicester and can tailor models to precise customer needs.

#### **Features**

- A four load cell mobile scale with rear stand for a variety of terminals and/or battery brackets
- Low profile design enabling operators to weigh products easily
- Two fixed wheels at the front and swivel castors at the rear enable the system to be easily moved
- ATEX Model features Anti Static Castors, ATEX Rated Load Cells & ATEX Rated Junction Box
- Lower cost of ownership due to long-term lifespan of the product and fitted components
- Lifetime warranty on the structural integrity of the fabrication
- 5 year guarantee on other components