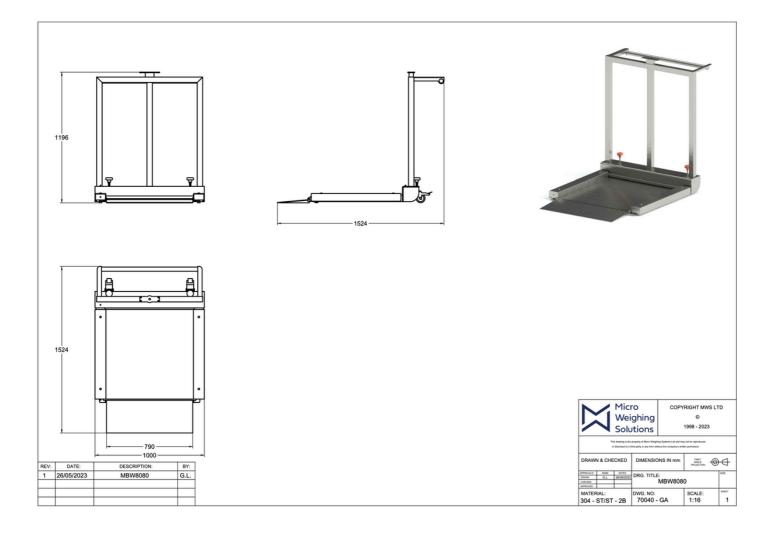

#### Construction

- Material: 304 Stainless Steel
- Finish: Glass Bead Blast
- Load Cells: Flintec SLB / IP67 OIML
- Castors: 2 x Swivel (fixed at front)
- Junction Box: IP68 Stainless Steel
- Temp Range: -10°C . +40°C

| Model    | Weighing area<br>(mm) | Height (mm) | Capacity (kg) | ATEX rating |
|----------|-----------------------|-------------|---------------|-------------|
| MBW6060  | 600 x 600             | 35          | 600           | N/A         |
| MBW8080  | 800 x 800             | 35          | 600           | N/A         |
| MBW6060A | 600 x 600             | 35          | 600           | 1/21/2/22   |
| MBW8080A | 800 x 800             | 35          | 600           | 1/21/2/22   |