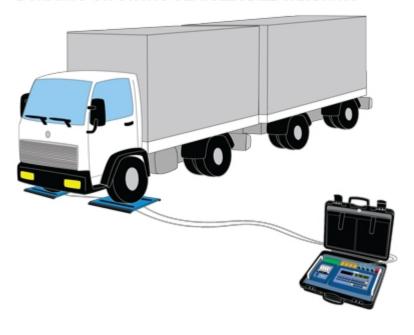

## DYNAMIC OR STATIC VEHICLE AXLE WEIGHING

Software suitable for advanced applications of axle weighing and totalization for control of the weight of the vehicle or for input / output weighing.

The best solution for advanced industrial applications

## MAIN FUNCTIONS

- Clearing.
- Preconfigurable Tare.
- Totalisation functions:
  - Manual axle weighing and totalization.
  - Automatic static axle weighing and totalization.
  - Automatic dynamic axle weighing and totalization.
- Two available functioning modes:
  - Checking the weight of the vehicle with printing of the axle and overall total weighs.
  - Axle totalisation with input/output function.
- Input/output weighs' storage through ID CODE or VEHICLE PLATE (up to 999 suspended weighs).
- Fully configurable keyboard functions according to customer requirements.
- 15 configurable and printable ID texts containing each 32 characters (example: Code, Lot ID, operator ID, shift number, etc.).
- Database of 500 customers, each with three 25-character alphanumeric descriptions.
- Database of 500 articles, each with two 20-character alphanumeric descriptions.
- Database of 500 vehicles, each with a 10-character value of the plate, a 20-character alphanumeric description, and a linked tare.
- 6 levels of re-settable and independently printable totals: partial total, general total, grand total, customer total, article total and vehicle total.
- Fully programmable printout from the keypad or PC (using the free Dinitools software), with the weight of each axle as well as the total weight of the vehicle. 30 print formats can be combined with various functions (PRINT-key, totalisation, customer total, article total and vehicle total, Partial total, General total, Grand total ...); each print format may contain up to 2048 positions which may be ASCII codes or preconfigured print blocks (i.e. Company name, lot and weigh progressive numbers, gross weight, tare, net, etc.).