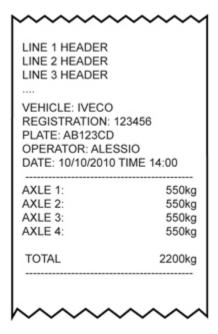

## MAIN FUNCTIONS

- Clearing.
- Preconfigurable Tare.
- Totalisation functions:
  - Manual axle weighing and totalization.
  - Automatic static axle weighing and totalization.
  - Automatic dynamic axle weighing and totalization.
- Two available functioning modes:
  - Checking the weight of the vehicle with printing of the axle and overall total weighs.
  - Axle totalisation with input/output function.
- Input/output weighs' storage through ID CODE or VEHICLE PLATE (up to 999 suspended weighs).
- Fully configurable keyboard functions according to customer requirements.
- 15 configurable and printable ID texts containing each 32 characters (example: Code, Lot ID, operator ID, shift number, etc.).
- Database of 500 customers, each with three 25-character alphanumeric descriptions.
- Database of 500 articles, each with two 20-character alphanumeric descriptions.
- Database of 500 vehicles, each with a 10-character value of the plate, a 20-character alphanumeric description, and a linked tare.
- 6 levels of re-settable and independently printable totals: partial total, general total, grand total, customer total, article total and vehicle total.
- Fully programmable printout from the keypad or PC (using the free Dinitools software), with the weight of each axle as well as the total weight of the vehicle. 30 print formats can be combined with various functions (PRINT-key, totalisation, customer total, article total and vehicle total, Partial total, General total, Grand total ...); each print format may contain up to 2048 positions which may be ASCII codes or preconfigured print blocks (i.e. Company name, lot and weigh progressive numbers, gross weight, tare, net, etc.).