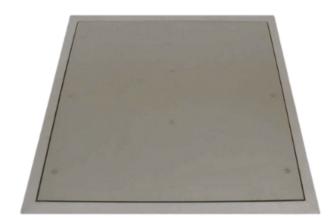

#### Stainless Steel Pit Scale

The DPS range is designed and manufactured in the UK by MWS. They are assembled using 304 stainless steel and high quality components sourced in the UK.

The DPS is built using RHS steel for strength and hygiene. The frame design allows for the potential to upgrade the strength in areas where a forklift truck is present.

The DPS range is manufactured to order and can be designed to suit existing pits or built to specific dimensions.

Micro

Neighing