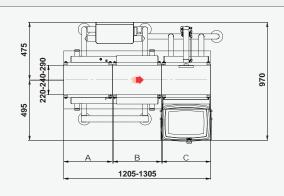

| Plates configu | ırations |         |
|----------------|----------|---------|
| Infeed         | Weighing | Outfeed |
| Α              | В        | С       |
| 400            | 400      | 400     |
| 500            | 300      | 400     |
| 300            | 500      | 500     |
|                |          |         |

The manufacturer reserves the right to change the product specifications without notice. The image and the drawing are indicative of one of the possible configurations of the machine.