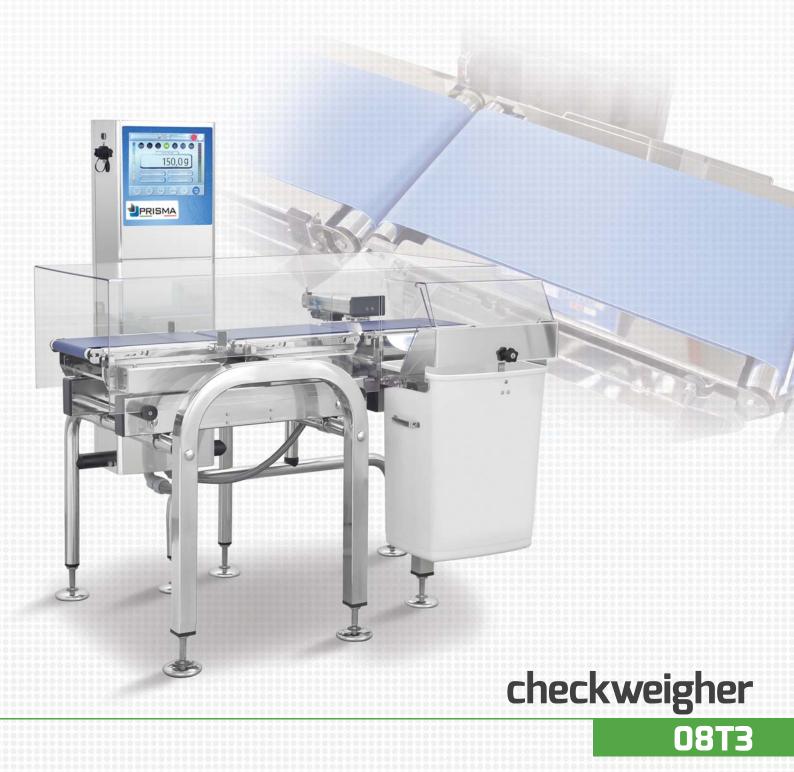

# checkweigher

### Equipment

- Digital electronics with PC Mainboard mini-ITX
- 10,4" TFT color display with touch screen panel
- Windows Embedded Operative System
- Electronic self-calibration device
- Mobile average function

- 3 levels password access protection
- 200 storable product programs
- 2 RS232 serial ports
- Ethernet interface
- Conformity with standards ISO FDA HACCP GMP
- Production data management in conformity with the standards in force

## **Optional**

- Ejection systems
- Reject management systems
- Stainless steel rejection bin
- Wind-prevention tunnel
- 24-columns panel printer
- Quick-disassembly conveyors (220 mm belts)
- Special conveyors

- Separated electronic equipment
- Alarms notification
- USB interface
- Products programs memory expansion
- Feed-back function
- FAT/SAT, IQ/OQ validations, CFR21 part 11
- MID Certification

#### **Technical Specifications** 08T3 up to 3200 g Weighing range

Display division from 0,5 g Linear speed up to 100 m/min up to 300 ppm Throughput from  $\pm$  0,5 g Accuracy\* 0,6 Mpa Pneumatic supply 1 NI Air consumption (for ejection) 230V 50/60Hz single phase