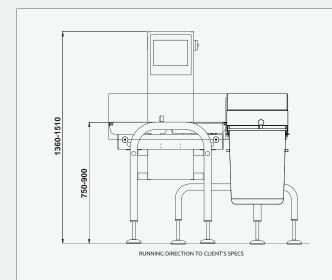

#### **Technical Specifications** 08T3 up to 3200 g Weighing range

Display division from 0,5 g Linear speed up to 100 m/min up to 300 ppm Throughput from  $\pm$  0,5 g Accuracy\* 0,6 Mpa Pneumatic supply 1 NI Air consumption (for ejection) 230V 50/60Hz single phase

Power supply Power consumption

Mirror finishing of metal parts Stainless Steel IP65

> Climatic environment from 5°C up to +40°C non-condensing (closed)

> > \*depending on the weight, dimensions and type of product

The manufacturer reserves the right to change the product specifications without notice. The image and the drawing are indicative of one of the possible configurations of the machine.