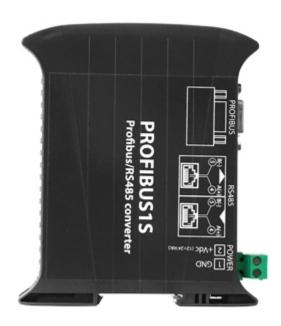

## **TECHNICAL FEATURES OF PROFIBUS CONVERTER**

- PROFIBUS-DP slave (IEC 61158).
- ABS case for panel mounting on DIN bar.
- Suitable to function with <u>DGT1S</u> weight transmitter. Quick configuration from the transmitter programming menu.
- RS485 interface on RJ45 connector for quick connection to DGT1S.
- Profibus port on 9 Pin connector.
- Board optoisolation against electric or electrostatic discharges.
- Indexing from 0 to 98.
- Automatic Baud Rate selection from 9600 bit/s to 12Mbit/s.
- Power source: from 12 to 24Vdc.