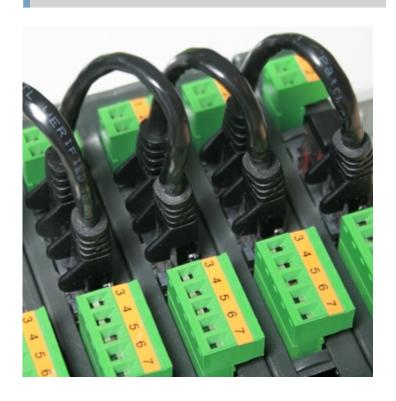

Thanks to Quick Connect system, the connections between DGT1S weight transmitter and the converter are simplified and speeden up.

## **DETAIL 4**

PROFIBUS FOR DIGITAL WEIGHING SCALES: CONFIGURATIONS (Please click on the image to enlarge)

MWS LTD

UNIT 6, MEER END - LE4 3EH - BIRSTALL - LEICESTER - UNITED KINGDOM

Tel. 08452602602

Fax. 0044-08452602612