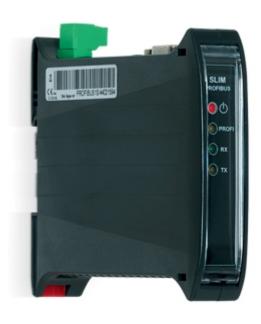

# PROFIBUS1S

PROFIBUS interface for single weighing scale or scales network

The PROFIBUS <u>interface</u> allows a simultaneous communication between 16 digital weighing scales, simplifying the weighing system.

## **TECHNICAL FEATURES OF PROFIBUS CONVERTER**

- PROFIBUS-DP slave (IEC 61158).
- ABS case for panel mounting on DIN bar.
- Suitable to function with <u>DGT1S</u> weight transmitter. Quick configuration from the transmitter programming menu.
- RS485 interface on RJ45 connector for quick connection to DGT1S.
- Profibus port on 9 Pin connector.
- Board optoisolation against electric or electrostatic discharges.
- Indexing from 0 to 98.
- Automatic Baud Rate selection from 9600 bit/s to 12Mbit/s.
- Power source: from 12 to 24Vdc.