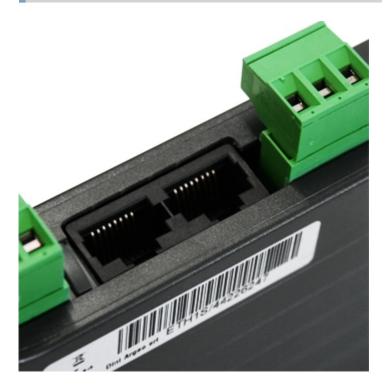

s network data by PROFIBUS protocol.
  In detail:
  - NET weight and GROSS weight of the scales
  - Weight status (for example, positive, negative, stable, unstable)
  - Error condition (es. overload, underload)
  - DIGITAL INPUT status
  - RELAY OUTPUT status

## **TECHNICAL FEATURES OF PROFIBUS CONVERTER**

- PROFIBUS-DP slave (IEC 61158).
- ABS case for panel mounting on DIN bar.
- Suitable to function with <u>DGT1S</u> weight transmitter. Quick configuration from the transmitter programming menu.
- RS485 interface on RJ45 connector for quick connection to DGT1S.
- Profibus port on 9 Pin connector.
- Board optoisolation against electric or electrostatic discharges.
- Indexing from 0 to 98.
- Automatic Baud Rate selection from 9600 bit/s to 12Mbit/s.
- Power source: from 12 to 24Vdc.





Thanks to Quick Connect system, the connections between DGT1S weight transmitter and the converter are simplified and speeden up.

# **DETAIL 3**



## **DETAIL 4**



PROFIBUS FOR DIGITAL WEIGHING SCALES: CONFIGURATIONS (Please click on the image to enlarge)



MWS LTD

UNIT 6, MEER END - LE4 3EH - BIRSTALL - LEICESTER - UNITED KINGDOM

Tel. 08452602602

Fax. 0044-08452602612

E-mail sales@mws.ltd.uk

Web www.mws.ltd.uk