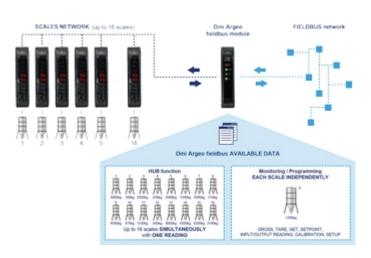

### **HUB PROFIBUS FUNCTION, UP TO 16 WEIGHING SCALES**

- This set up permits the simultaneous check of all the weighing scales network data by PROFIBUS protocol.
  In detail:
  - NET weight and GROSS weight of the scales
  - Weight status (for example, positive, negative, stable, unstable)
  - Error condition (es. overload, underload)
  - DIGITAL INPUT status
  - RELAY OUTPUT status