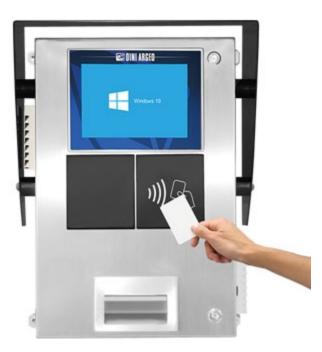

## **TECHNICAL FEATURES**

- Satin STAINLESS steel electrical panel board, equipped with electromechanics and power supply unit for integrated devices.
- Protection visor for outdoor use, from sun and rain.
- 10.1" high-brightness resistive touchscreen display (1280x800px), suitable for use with gloves and water/condensation.
- Intel 64bit Quad Core Processor, up to 1.92GHz.
- Intel GEN 8 HD 400 Graphics Processor Unit (GPU).
- Windows 10 operating system pre-installed.
- 4GB DDR3L RAM.
- Fast data storage 64GB eMMC.
- Built-in RTC (for date/time, bios, etc).
- Double aeration grille and built-in fan.
- Internal heating unit with thermostat.
- RFID proximity reader, with reading distance up to 30mm.
- Thermal printer with paper-cutter. Printing speed >150mm/sec., 200 dpi resolution, 24/40 columns, 80mm paper width.
- 110-240 Vac power supply unit.

### Available upon request

- Scale input with Alibi Memory, open to CE-M type-approval. 1 to 4 weight reading channels.
- 2 inputs and 2 digital outputs.

6116BOX: with RFID reader.

Automatic temperature regulation system with ventilation fan and internal heating unit.