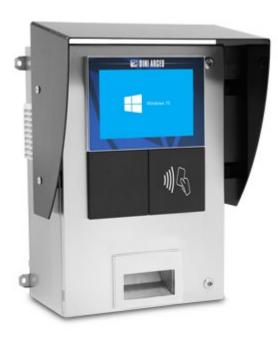

# 6116BOX: KIOSK WITH INDUSTRIAL PC FOR SELF-SERVICE SYSTEMS AND WEIGHBRIDGES, WITH 10.1" TOUCHSCREEN

STAINLESS steel kiosk with 10.1" touchscreen PC, perfect for self-service weighbridge management. Equipped with thermal printer and RFID reader.

## **TECHNICAL FEATURES**

- Satin STAINLESS steel electrical panel board, equipped with electromechanics and power supply unit for integrated devices.
- Protection visor for outdoor use, from sun and rain.
- 10.1" high-brightness resistive touchscreen display (1280x800px), suitable for use with gloves and water/condensation.
- Intel 64bit Quad Core Processor, up to 1.92GHz.
- Intel GEN 8 HD 400 Graphics Processor Unit (GPU).
- Windows 10 operating system pre-installed.
- 4GB DDR3L RAM.
- Fast data storage 64GB eMMC.
- Built-in RTC (for date/time, bios, etc).
- Double aeration grille and built-in fan.
- Internal heating unit with thermostat.
- RFID proximity reader, with reading distance up to 30mm.
- Thermal printer with paper-cutter. Printing speed >150mm/sec., 200 dpi resolution, 24/40 columns, 80mm paper width.
- 110-240 Vac power supply unit.