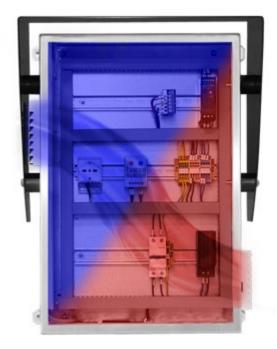

## **TECHNICAL FEATURES**

- Satin STAINLESS steel electrical panel board, equipped with electromechanics and power supply unit for integrated devices.
- Protection visor for outdoor use, from sun and rain.
- 10.1" high-brightness resistive touchscreen display (1280x800px), suitable for use with gloves and water/condensation.
- Intel 64bit Quad Core Processor, up to 1.92GHz.
- Intel GEN 8 HD 400 Graphics Processor Unit (GPU).
- Windows 10 operating system pre-installed.
- 4GB DDR3L RAM.
- Fast data storage 64GB eMMC.
- Built-in RTC (for date/time, bios, etc).
- Double aeration grille and built-in fan.
- Internal heating unit with thermostat.
- RFID proximity reader, with reading distance up to 30mm.
- Thermal printer with paper-cutter. Printing speed >150mm/sec., 200 dpi resolution, 24/40 columns, 80mm paper width.
- 110-240 Vac power supply unit.

### Available upon request

- Scale input with Alibi Memory, open to CE-M type-approval. 1 to 4 weight reading channels.
- 2 inputs and 2 digital outputs.

6116BOX: with RFID reader.

Automatic temperature regulation system with ventilation fan and internal heating unit.