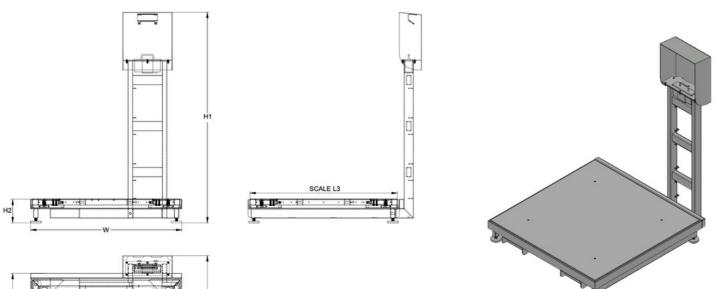

## Construction

- Material: 304 Stainless Steel
- Finish: Bead Blast
- Load Cells: Four IP68 Flintec SB14 Load Cells

## Options

- ATEX Load Cells & IS Junction Box
- Trade Approval to 3000d or 6000d (3000kg)
- Custom Sizes
- 316 Stainless Steel

| Model    | Platform Size  | Platform<br>Height | Capacity        | Load Cell    |
|----------|----------------|--------------------|-----------------|--------------|
| FLPS1010 | 1000 x 1000 mm | 210 mm             | 300 – 21,500 kg | Flintec SB14 |
| FLPS1212 | 1250 x 1250 mm | 210 mm             | 300 – 3,000 kg  | Flintec SB14 |
| FLPS1515 | 1500 x 1500 mm | 210 mm             | 300 – 3,000 kg  | Flintec SB14 |