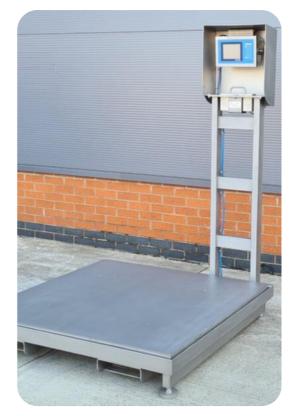

### Portable Floor Scale

The <u>FLPS</u> is a range of portable floor scales designed and manufactured in Leicester by MWS. It features a strong loading frame with built-in fork guides making the FLPS easy and safe to move using a forklift truck while protecting the load unit from damage.

The FLPS is manufactured in 304 grade stainless steel (316L available upon request) and is suitable for use in areas where there is an abundance of moisture or chemicals. It is fitted with IP67 load cells and junction box as standard making the FLPS a truly waterproof floor scale built for the rigours of the food and chemical industry.

A glass bead blast top and bottom is used to finish which is hygienic for a majority of applications, however upon request a grained or electro polish finish can improve the surface finish.

The system can be supplied as an ATEX unit linked to Zone 1/21 or Zone 2/22 <u>ATEX Weighing Terminals</u>.