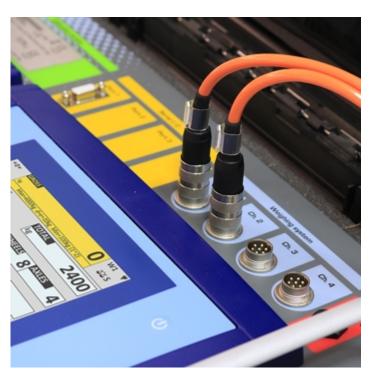

## **CHARACTERISTICS OF THE PLATFORMS**

- Sturdy structure, made in special aluminium, which guarantees lightness and makes them suitable also for harsh working conditions.
- Cable with quick connector, platform side.
- 10 m cable for connecting the platform to the indicator, complete with connectors.
- IP68 stainless steel load cells.
- Hermetic junction box with IP68 protection degree.
- Special vulcanised nonslip rubber applied under the platform for good grip on all surfaces.
- Very simple and reliable connection between platforms and weight indicator.
- IP68 protection, with IP68 connectors and PUR cables as standard.
- Wheels for the transport and the positioning (only for "WWSEKxx" kit)
- WWS platforms are patented with the number 1.342.302.

DETAIL 1 DETAIL 2

MWS LTD

UNIT 6, MEER END - LE4 3EH - BIRSTALL - LEICESTER - UNITED KINGDOM

Tel. 08452602602 Fax. 0044-08452602612 E-mail sales@mws.ltd.uk

Web www.mws.ltd.uk