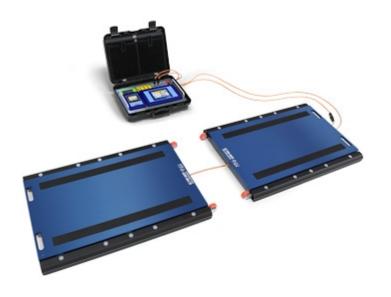

## **WWSK**

Mobile axle weighing kit "WWSK" series

Specific Kit for the manual static weighing of axles. It is composed by two portable wheel weighing pads WWS series and by the touch screen weight indicator 3590ETKR series, with integrated printer. The user interface is clear, simple and intuitive and displays in real time the weight of the axle, the total weight, the tare and the identification code of the vehicle. The ticket reports all the weight data, in order to facilitate registration and traceability.

## **CHARACTERISTICS OF THE PLATFORMS**

- Sturdy structure, made in special aluminium, which guarantees lightness and makes them suitable also for harsh working conditions.
- Cable with quick connector, platform side.
- 10 m cable for connecting the platform to the indicator, complete with connectors.
- IP68 stainless steel load cells.
- Hermetic junction box with IP68 protection degree.
- Special vulcanised nonslip rubber applied under the platform for good grip on all surfaces.
- Very simple and reliable connection between platforms and weight indicator.
- IP68 protection, with IP68 connectors and PUR cables as standard.
- Wheels for the transport and the positioning (only for "WWSEKxx" kit)
- WWS platforms are patented with the number 1.342.302.

## TECHNICAL FEATURES OF THE INDICATOR IN THE CASE

- ABS transport case, with housing for the indicator and space for extra accessories.
- Touch screen weight indicator complete with printer, connectors for platforms.
- Backlit touch screen display (lxh=120x90mm). Specific layout for axle weighing.
- AF08GT Multilingual software.
- Available touch screen keyboards: QWERTY, AZERTY or QWERTZ.
- Dimensions: 325x460x170mm. Weight: circa 5kg.
- Attached thermal printer as standard.
- Real time clock and permanent data storage.
- Built-in rechargeable battery (10-hour minimum operating time).