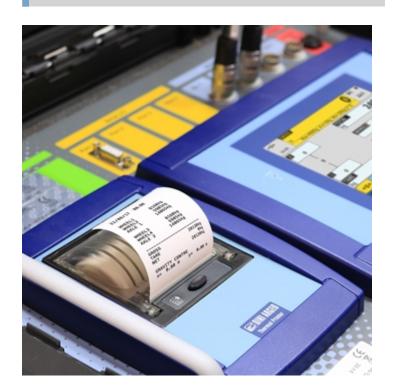

## TECHNICAL FEATURES OF THE INDICATOR IN THE CASE

- ABS transport case, with housing for the indicator and space for extra accessories.
- Touch screen weight indicator complete with printer, connectors for platforms.
- Backlit touch screen display (lxh=120x90mm). Specific layout for axle weighing.
- AF08GT Multilingual software.
- Available touch screen keyboards: QWERTY, AZERTY or QWERTZ.
- Dimensions: 325x460x170mm. Weight: circa 5kg.
- Attached thermal printer as standard.
- Real time clock and permanent data storage.
- Built-in rechargeable battery (10-hour minimum operating time).

DETAIL 1 DETAIL 2

MWS LTD

UNIT 6, MEER END - LE4 3EH - BIRSTALL - LEICESTER - UNITED KINGDOM

Tel. 08452602602 Fax. 0044-08452602612 E-mail sales@mws.ltd.uk

Web www.mws.ltd.uk