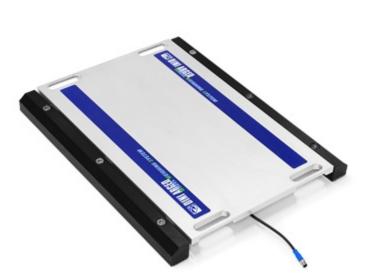

#### CHARACTERISTICS OF THE PLATFORMS

- Sturdy structure, made of special aluminium, which guarantees lightness and makes them suitable even for extreme operating conditions.
- Cables with quick connectors type M12, IP67.
- 10 metre extension cables for connecting the platform to the indicator, complete with connector.
- IP67 nickel-plated steel loading cells.
- Hermetic junction box with IP67 protection rating.
- Special non-slip vulcanised rubber applied under the platforms, for maximum grip on any type of surface.
- Extremely simple and reliable connection between platforms and weight indicator.
- Carrying handles on both sides for easy handling.
- WWS platforms are covered by patent No. 1.342.302.
- Overall dimensions: 700x561 mm. Height 58 mm.
- Optional wheels for easy transport and positioning.