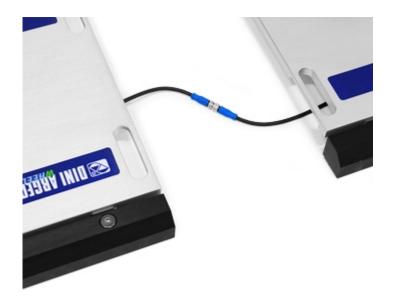

#### CHARACTERISTICS OF THE PLATFORMS

- Sturdy structure, made of special aluminium, which guarantees lightness and makes them suitable even for extreme operating conditions.
- Cables with quick connectors type M12, IP67.
- 10 metre extension cables for connecting the platform to the indicator, complete with connector.
- IP67 nickel-plated steel loading cells.
- Hermetic junction box with IP67 protection rating.
- Special non-slip vulcanised rubber applied under the platforms, for maximum grip on any type of surface.
- Extremely simple and reliable connection between platforms and weight indicator.
- Carrying handles on both sides for easy handling.
- WWS platforms are covered by patent No. 1.342.302.
- Overall dimensions: 700x561 mm. Height 58 mm.
- Optional wheels for easy transport and positioning.