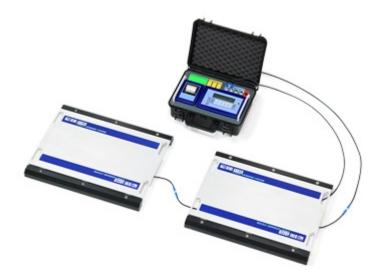

# **Specific kit for manual static axle weighing**, consisting of two portable pads and the weight indicator and printer. The receipt printer reports all the weigh data in order to make the subsequent registration and traceability easier.

#### CHARACTERISTICS OF THE PLATFORMS

- Sturdy structure, made of special aluminium, which guarantees lightness and makes them suitable even for extreme operating conditions.
- Cables with quick connectors type M12, IP67.
- 10 metre extension cables for connecting the platform to the indicator, complete with connector.
- IP67 nickel-plated steel loading cells.
- Hermetic junction box with IP67 protection rating.
- Special non-slip vulcanised rubber applied under the platforms, for maximum grip on any type of surface.
- Extremely simple and reliable connection between platforms and weight indicator.
- Carrying handles on both sides for easy handling.
- WWS platforms are covered by patent No. 1.342.302.
- Overall dimensions: 700x561 mm. Height 58 mm.
- Optional wheels for easy transport and positioning.

#### TECHNICAL FEATURES OF THE INDICATOR AND THE CASE

- Zero cycle on all connected platforms.
- Static axles totalisation, with printout of the weight of each axle and of the total weight of the vehicle.
- Sum of Tractor unit + Trailer, with printout of subtotals and vehicle total.
- Grand total of weighed vehicles.
- Calibration, Parameter set-up, printouts, etc., configurable from the keyboard.
- · High-strength carry case with set-up for padlocks and shoulder straps
- Total dimensions: 325x460x170 mm; Total weight: approx. 5 kg.
- Optional infrared remote control.