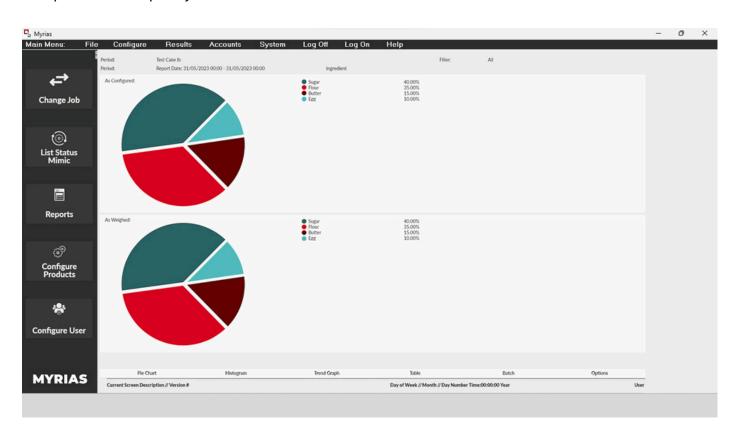

At the heart of Myrias lies its core functionalities: recipe creation, filling process control, and reporting. With a focus on ingredient management, cost analysis, and traceability, Myrias empowers businesses to maintain control over their mixing processes while ensuring compliance and quality standards are met.

## **Features**

- Scalability: Myrias can easily adapt to growing needs by adding more stations or incorporating additional modules
- Data import/export: Myrias facilitates seamless data import and export, enabling integration with third-party systems for production planning and mixing to order
- Ease of use: Myrias uses an intuitive and configurable user interface
- Cloud-based or on-premise hosting
- Affordable, tiered-based pricing
- Real-time reports
- Advanced features: From inventory management integration to production planning and label generation, Myrias offers a suite of advanced features to optimise efficiency and enhance productivity
- Factory Traceability: Myrias ensures robust factory traceability with features such as audit trails, integration with manufacturing execution systems, and comprehensive reporting